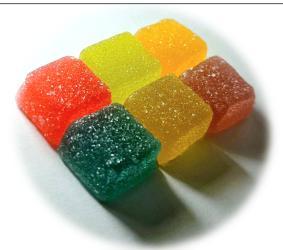

Packaging Options: Heat-Sealed Pouches, Packer Bottles & Jars

Shape - Compressed Cuboid

Size – 5 grams

Coating – Sugar, Sweet/Tart or Wax

Flavors - Cherry, Strawberry, Mango, Lemon, Lime, Mountain Berry, Juicy Apple, Passion Fruit, Strawberry-Kiwi,

Blood Orange, Grape, Blue Raspberry\*

Total Cannabinoid and Active Potencies: Up to 15mg D9 and

300mg total

Shape – Cuboid

Size - 3.5 to 6.5 grams (smaller deposit volumes will be

Coating – Sugar, Sweet/Tart or Wax