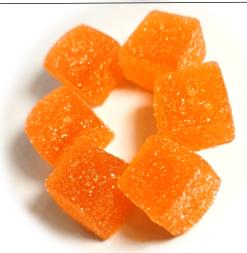

Blood Orange, Grape, Blue Raspberry\*

Total Cannabinoid and Active Potencies: Up to 15mg D9 and

300mg total

Shape – Cuboid

Size - 3.5 to 6.5 grams (smaller deposit volumes will be

Coating – Sugar, Sweet/Tart or Wax

Flavors - Cherry, Strawberry, Mango, Lemon, Lime,

Mountain Berry, Juicy Apple, Passion Fruit, Strawberry-Kiwi,

Blood Orange, Grape, Blue Raspberry\*

Total Cannabinoid and Active Potencies: Up to 15mg D9 and