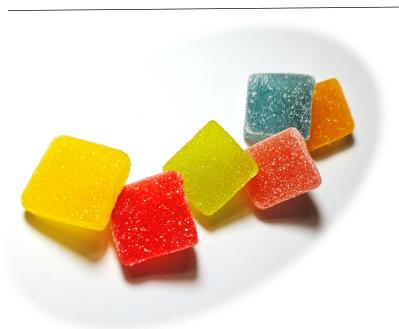

400mg total

Shape – Compressed Flat Cuboid

Size - 10 gram

Coating – Sugar, Sweet/Tart or Wax

Flavors - Cherry, Strawberry, Mango, Lemon, Lime,

Mountain Berry, Juicy Apple, Passion Fruit, Strawberry-Kiwi,

Blood Orange, Grape, Blue Raspberry \*

Shape: Flat Cuboid

Total Cannabinoid and Active Potencies: Up to 30mg D9 and

1000mg total

\*More flavor options available with quantity ordering